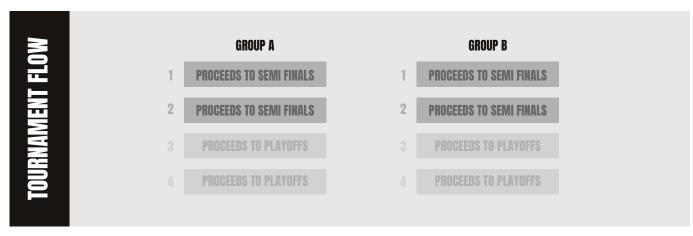

# CONPETITION FORMAT

Teams will play a minimum of 5 matches in the 2023 KL Invitational Cup, with 1 group stage match on Friday\*, 2 group stage matches on Saturday and 2 Finals or Playoff matches on Sunday.

Group stages for each age category will comprise 2 groups of 4 teams. The top 2 teams from each group will progress to the Semi Finals while the bottom 2 teams from each group will move on to the Playoffs to compete for 5th place overall.